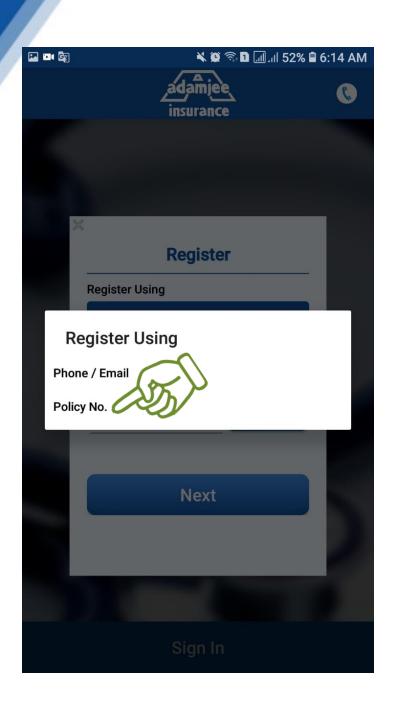

#### 7. Select "Policy No."

8. Enter your Policy # mentioned on your card

9. Click Next

10. Enter your CNIC #

11. Click Next