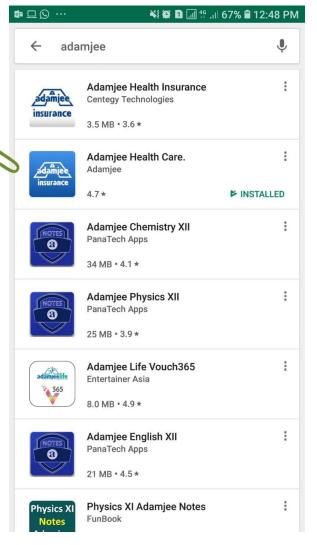

#### 1. Install Mobile APP "ADAMJEE HEALTH CARE

#### "from your respective stores

Andriod Version 5 or above will support this Application