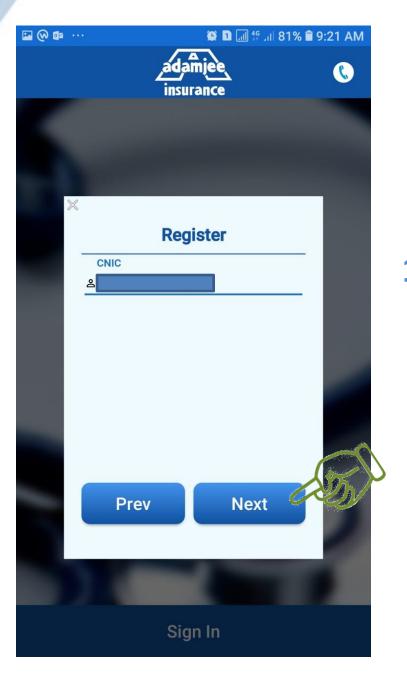

#### 7. Select "Policy No."

8. Enter your Policy # mentioned on your card

9. Click Next

10. Enter your CNIC #

11. Click Next

### 12. Your CNIC # becomes your User Name

13. Set password of your own

14. If there is an option of Biometric Scan in your Mobile than Enable Biometeric

15. Click Sign UP