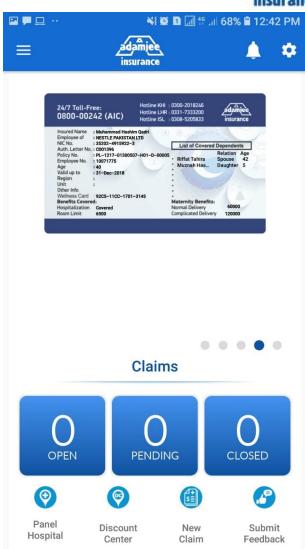

#### This shows your remaining limits

You can Search
Discount Centers
nearby through
Geo Locator

Click on card to generate E card