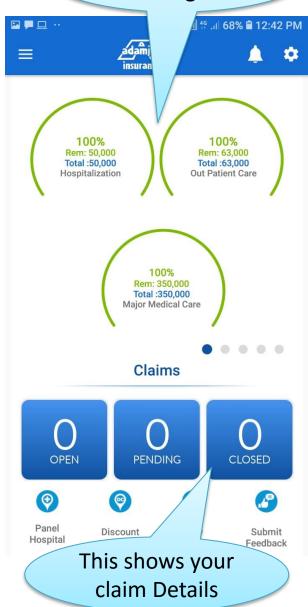

#### This shows your remaining limits

You can Search
Discount Centers
nearby through
Geo Locator

Click on card to generate E card