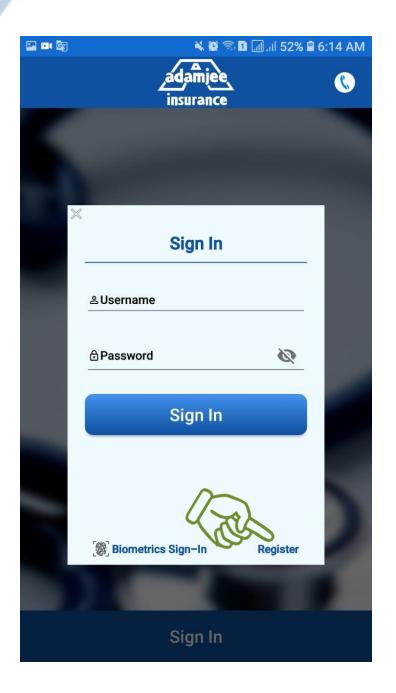

## 4. Enter your User Name and password to login

5. For First time user Register yourself by clicking "Register" button on screen