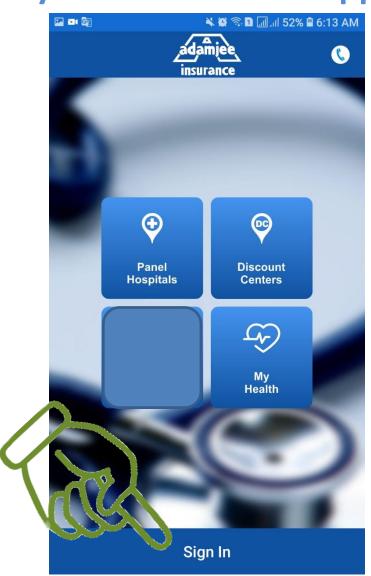

## 2. Main "HOME" interface is as follow to ensure you install correct app

3. Click "Sign In" to get your health details