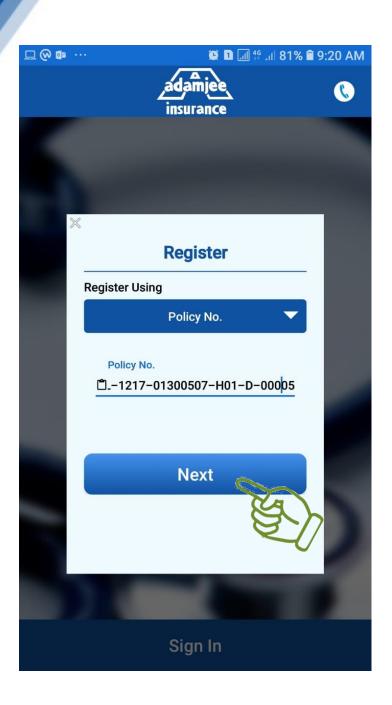

#### 7. Select "Policy No."

8. Enter your Policy # mentioned on your card

9. Click Next

10. Enter your CNIC #

11. Click Next