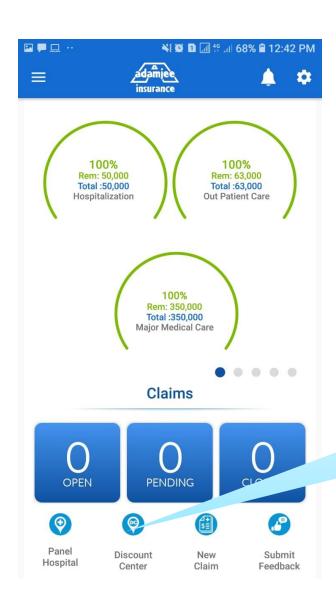

#### This shows your remaining limits

You can Search
Discount Centers
nearby through
Geo Locator

Click on card to generate E card