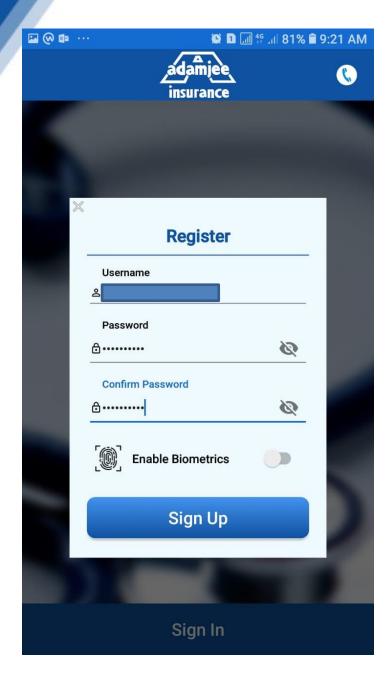

## 4. Enter your User Name and password to login

5. For First time user Register yourself by clicking "Register" button on screen

## 6. Click Blue button "Phone / Email " on screen

#### 7. Select "Policy No."

8. Enter your Policy # mentioned on your card

9. Click Next

10. Enter your CNIC #

11. Click Next

### 12. Your CNIC # becomes your User Name

13. Set password of your own

14. If there is an option of Biometric Scan in your Mobile than Enable Biometeric

15. Click Sign UP