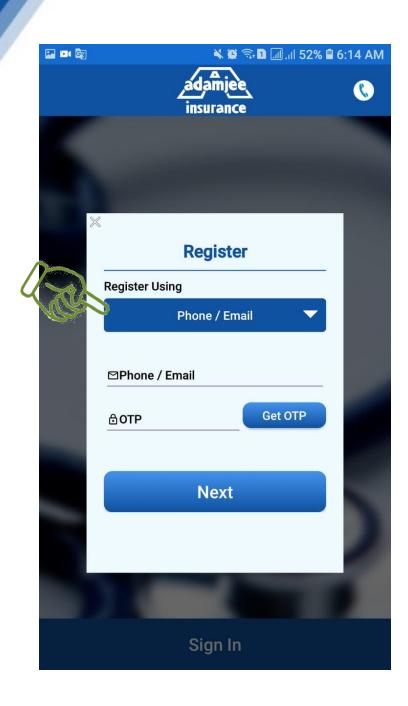

## ADAMJEE MOBILE APPLICATION

ADAMJEE HEALTH DEPARTMENT MOBILE APPLICATION 2022

Basic Orientation & Process to avail discounts on Online Pharmacy/ Discount Centres for the period 10-03-2025 to 09-04-2025



#### 1. Install Mobile APP "ADAMJEE HEALTH CARE



#### "from your respective stores





Andriod Version 5 or above will support this Application

## 2. Main "HOME" interface is as follow to ensure you install correct app





3. Click "Sign In" to get your health details





## 4. Enter your User Name and password to login

5. For First time user Register yourself by clicking "Register" button on screen





## 6. Click Blue button "Phone / Email " on screen





#### 7. Select "Policy No."





8. Enter your Policy # mentioned on your card

9. Click Next





10. Enter your CNIC #

11. Click Next





### 12. Your CNIC # becomes your User Name

13. Set password of your own

14. If there is an option of Biometric Scan in your Mobile than Enable Biometeric

15. Click Sign UP

#### This shows your remaining limits







You can Search
Discount Centers
nearby through
Geo Locator





Click on card to generate E card



# IN CASE OF ANY QUERY CONTACT US ON HOTLINE THANK YOU!

**Adamjee Hotline**