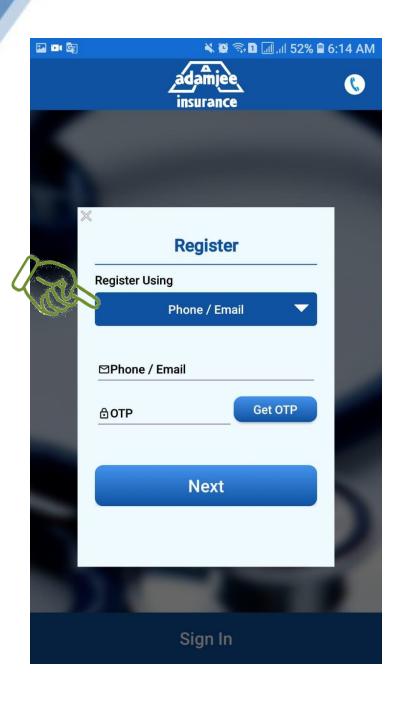

### 5. For First time user Register yourself by clicking "Register" button on screen

### 6. Click Blue button " Phone / Email " on screen