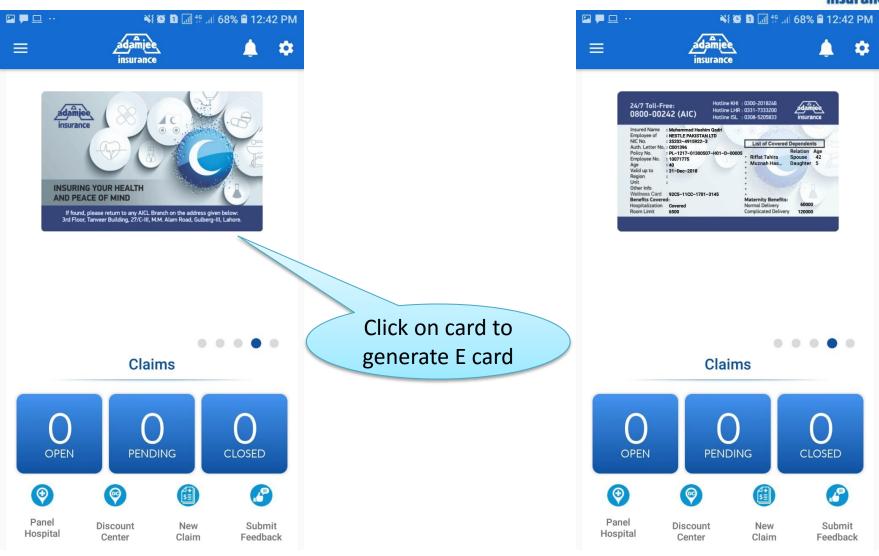

Adamjee Insurance Company Ltd.

\$

.

2

Submit

Feedback

IN CASE OF ANY QUERY CONTACT US ON HOTLINE THANK YOU!

> Adamjee Hotline