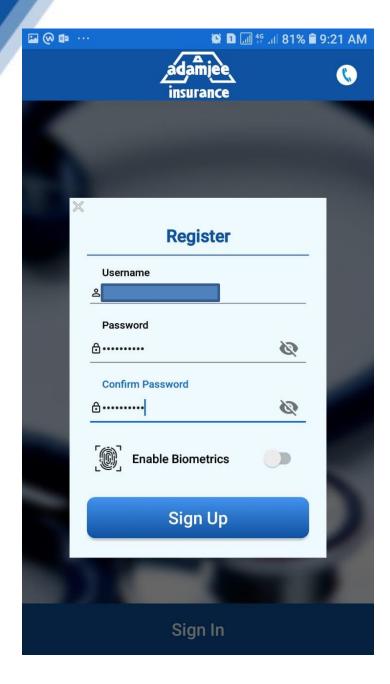

### 12. Your CNIC # becomes your User Name

13. Set password of your own

14. If there is an option of Biometric Scan in your Mobile than Enable Biometeric

**15. Click Sign UP** 

insurance

You can Search **Discount Centers** nearby through **Geo Locator** 