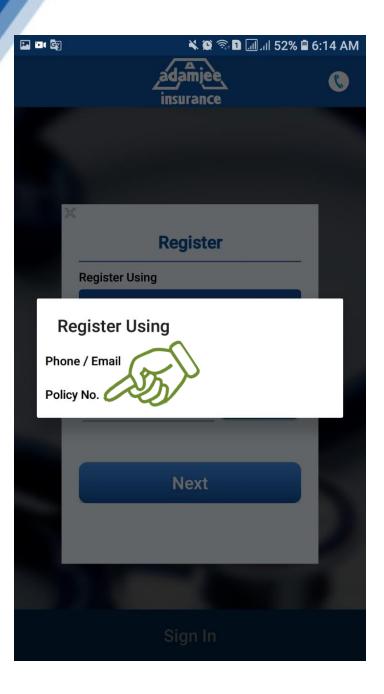

| Email<br>adamjeemobilea                                  | app@gmail.com    |                |   |

Andriod Version 5 or above will support this **Application** 

Adamjee Insurance Company Ltd.

# 2. Main "HOME" interface is as follow to ensure you install correct app

| insurance          |                     |   |  |  |
|--------------------|---------------------|---|--|--|
| Panel<br>Hospitals | Discount<br>Centers |   |  |  |
|                    | My<br>Health        |   |  |  |
| Sig                | n In                | 2 |  |  |

# 3. Click "Sign In" to get your health details





# 4. Enter your User Name and password to login

### 5. For First time user Register yourself by clicking "Register" button on screen





### 6. Click Blue button " Phone / Email " on screen





#### 7. Select " Policy No."





## 8. Enter your Policy # mentioned on your card

9. Click Next





#### **10. Enter your CNIC #**

#### **11. Click Next**





### 12. Your CNIC # becomes your User Name

13. Set password of your own

14. If there is an option of Biometric Scan in your Mobile than Enable Biometeric

**15. Click Sign UP** 



insurance

You can Search **Discount Centers** nearby through **Geo Locator** 

Adamjee Insurance Company Ltd.

\$

.

2

Submit

Feedback





IN CASE OF ANY QUERY CONTACT US ON HOTLINE THANK YOU!

> Adamjee Hotline



claims complaints dial a policy