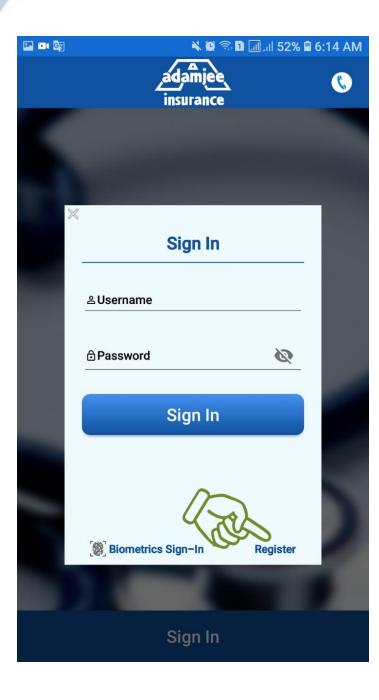

# 3. Click "Sign In" to get your health details

# 4. Enter your User Name and password to login

### 5. For First time user Register yourself by clicking "Register" button on screen