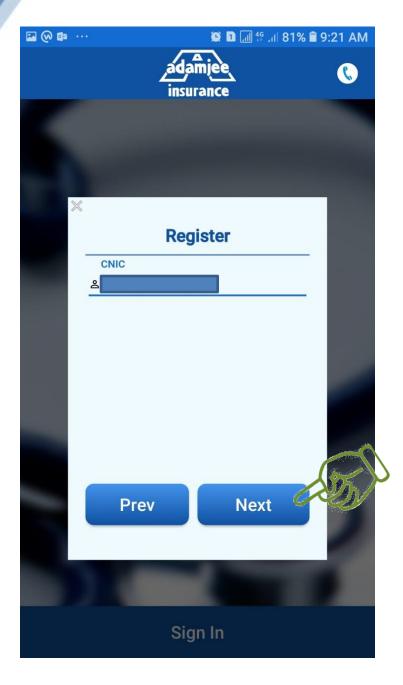

|

Andriod Version 5 or above will support this **Application** 

Adamjee Insurance Company Ltd.

# 2. Main "HOME" interface is as follow to ensure you install correct app

| insurance          |                     |   |  |  |
|--------------------|---------------------|---|--|--|
| Panel<br>Hospitals | Discount<br>Centers |   |  |  |
|                    | My<br>Health        |   |  |  |
| Sig                | n In                | 2 |  |  |

# 3. Click "Sign In" to get your health details





# 4. Enter your User Name and password to login

### 5. For First time user Register yourself by clicking "Register" button on screen





### 6. Click Blue button " Phone / Email " on screen





#### 7. Select " Policy No."





## 8. Enter your Policy # mentioned on your card

9. Click Next





#### **10. Enter your CNIC #**

#### **11. Click Next**





### 12. Your CNIC # becomes your User Name

13. Set password of your own

14. If there is an option of Biometric Scan in your Mobile than Enable Biometeric

**15. Click Sign UP** 



insurance

You can Search **Discount Centers** nearby through **Geo Locator** 

Adamjee Insurance Company Ltd.

\$

.

2

Submit

Feedback





IN CASE OF ANY QUERY CONTACT US ON HOTLINE THANK YOU!

> Adamjee Hotline



claims complaints dial a policy