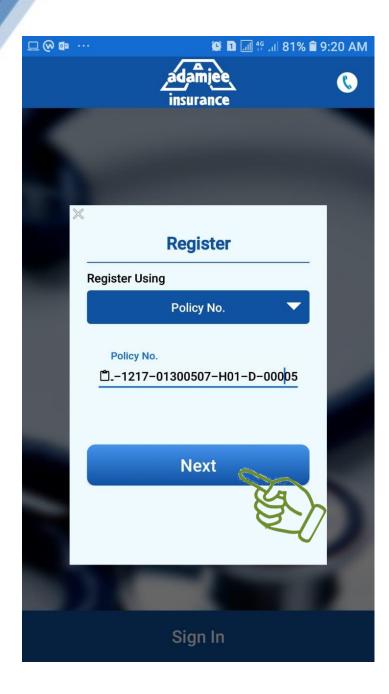

#### 7. Select " Policy No."

## 8. Enter your Policy # mentioned on your card

9. Click Next