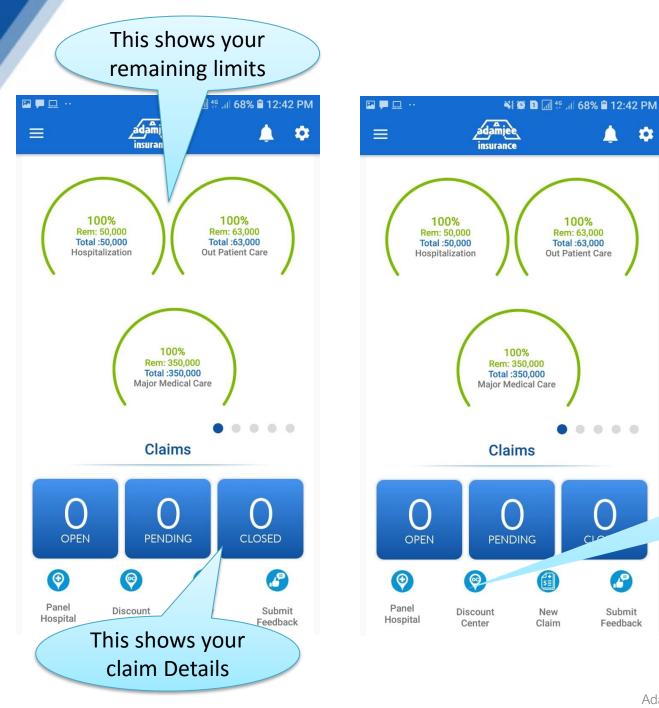

Adamjee Insurance Company Ltd.

\$

.

2

Submit

Feedback

IN CASE OF ANY QUERY CONTACT US ON HOTLINE THANK YOU!

> Adamjee Hotline